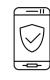

It takes just minutes to install the WCCTV 4G Solar Trailer at your locations, and it can easily be moved as your applications change. It is an ideal surveillance solution for locations without any fixed power or video transmission infrastructure.

The system weighs less than 700KG, making it towable by most vehicles on a standard driving licence.