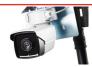

The trailer can be fitted with any WCCTV's Mini Dome Cameras. All live and recorded footage is accessed via 4G connectivity, so users can remotely access the cameras any time from any device.

The trailer features a telescoping mast that rotates nearly 360 degrees and is equipped with highly reliable autonomous solar power with battery back, which is suitable for most locations.

## **PRODUCT SPECIFICATION**

| General    | Dimensions (HxWxD)                    | Stowed: 1560mm wide, 3000mm long, 2400mm High<br>Deployed: 1620mm wide, 3000mm long ,7000mm High |
|------------|---------------------------------------|--------------------------------------------------------------------------------------------------|
|            | Operating Temperature Range           | -30 to +50°C                                                                                     |
|            | Power                                 | (Battery) 1040Ah (Solar) 2 x 330w                                                                |
|            | Weight                                | 700KG                                                                                            |
|            | Software Upgrade                      | Internet / 4G / back to back PC                                                                  |
|            | Warranty                              | 12 months warranty with options for extended warranty                                            |
|            | Video Inputs                          | 4 (dependent on camera)                                                                          |
|            | Wireless Communication                | Supported via suitable interface - 4G                                                            |
|            | Internal Charge                       | 40A internal charger                                                                             |
| Storage    | HDD Types                             | Removable SATA hard disk drive                                                                   |
|            | Export                                | 4G/ network / optional removable SATA hard disk drive                                            |
|            | Alarms                                | 2 camera control, 1 alarm, 1 arming / disarming and 2 auxiliary inputs, shock sensor             |
| Alarms     | Alarm Function Support                | Alarm log, event search, pre-event recording                                                     |
|            | Alarm Reporting                       | Yes - to a remote site via email                                                                 |
|            | Display Alarm on PC Monitor           | Yes or Network / 4G                                                                              |
|            | Relays                                | 2 relays - system error and/or remote control purposes                                           |
| Networking | Video Motion Detection                | Yes - onboard analytics                                                                          |
|            | Remote PC Client                      | Client Software Free Download                                                                    |
|            | Remote Web Browser Client             | Viewing                                                                                          |
|            | Password Protected                    |                                                                                                  |
|            | Remote Smartphone (iPhone) Compatible | Yes                                                                                              |
|            | Remote Tablet (iPad) Compatible       |                                                                                                  |
|            | Charge Time                           | 28 - 30 hours from flat                                                                          |
|            | Run Time                              | 21 days plus (solar dependant)                                                                   |