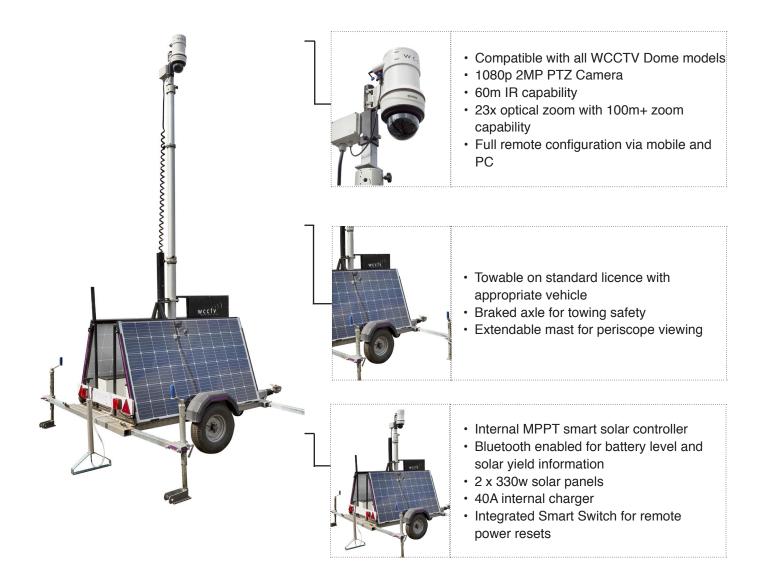

The trailer can be fitted with any WCCTV's Mini Dome Cameras. All live and recorded footage is accessed via 4G connectivity, so users can remotely access the cameras any time from any device.

The trailer features a telescoping mast that rotates nearly 360 degrees and is equipped with highly reliable autonomous solar power with battery back, which is suitable for most locations.

#### **PRODUCT VARIANTS**

Panoramic Dome

IR PTZ camera and 3 panoramic lenses

IR Speed Dome

Rapid deployment and portable surveillance system

MultiCam Dome

Multidirectional surveillance solution - 4 views from one device