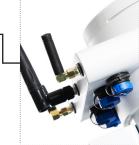

## **REDEPLOYABLE DOMES**

- 4G and Wi-Fi transmission
- 3 additional inputs for secondary cameras and accessories
- ANPR / Time Lapse / First Responder

- Universal mounting bracket
- · Lightweight construct c.6KG
- GSM Smart Switch for remote reboot
- Additional high-intensity flashing external LED Lights

They are easy to move to a new location should new applications emerge, and all footage can be accessed remotely via WCCTV free, unlicensed viewing software (desktop and mobile).

The units feature three additional input channels, allowing secondary cameras such as ANPR cameras, PTZ cameras or static cameras to be integrated.