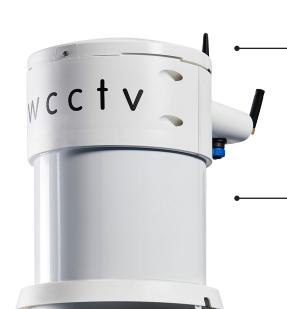

## **REDEPLOYABLE DOMES**

- 4G and Wi-Fi transmission
- 3 additional inputs for secondary cameras and accessories
- ANPR / Time Lapse / First Responder

- Universal mounting bracket
- · Lightweight construct c.6KG
- GSM Smart Switch for remote reboot
- Additional high-intensity flashing external LED Lights

They are easy to move to a new location should new applications emerge, and all footage can be accessed remotely via WCCTV free, unlicensed viewing software (desktop and mobile).

The units feature three additional input channels, allowing secondary cameras such as ANPR cameras, PTZ cameras or static cameras to be integrated.