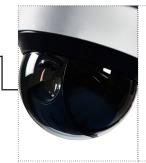

- 1080p 2MP PTZ Camera
- Auto-tracking capability
- 50m IR capability
- 22x Optical Zoom with 100m+ Zoom capability
- Full remote configuration via mobile and PC

# **REDEPLOYABLE DOMES**

WCCTV's redeployable CCTV cameras are all-in-one surveillance solutions that are specifically designed to deliver live and recorded HD images via 4G mobile transmission.

They combine an infrared PTZ camera, local recording capacity (up to 4TB) and wireless transmission technology into a portable and lightweight unit.