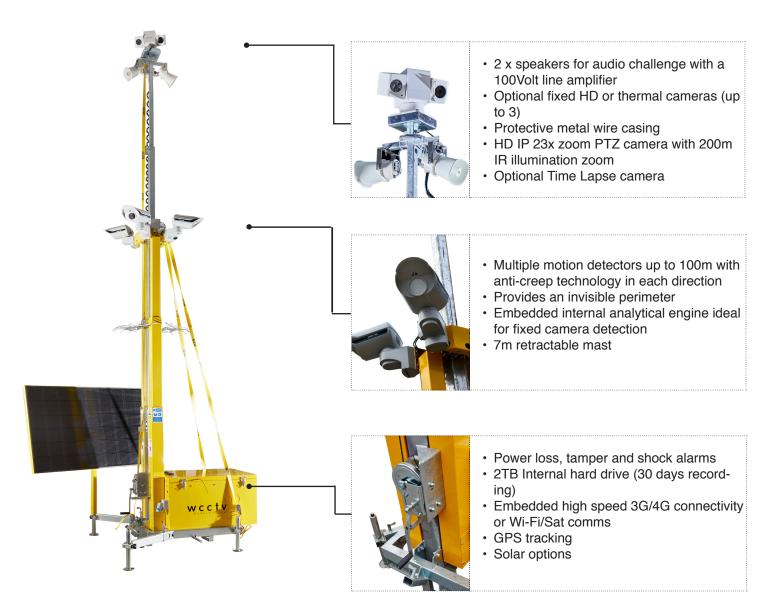

# RAPID DEPLOYMENT CCTV TOWERS

WCCTV is the UK's leading provider of rapid deployment CCTV Towers with 1,200 + active systems nationwide.

These 7m tall, bright yellow security solutions provide a highly visible deterrent that helps prevent crimes before they happen. They also feature integrted wireless transmission (4G, 3G, Wi-Fi) technology, an HD IR PTZ camera, audio speakers to enable a remote challenge, PIR motion detectors and a 4TB HDD for local recording of video evidence.

# RAPID DEPLOYMENT CCTV TOWERS TECHNICAL SPECIFICATIONS

| Dimensions                      | 7200mm x 1400mm x 1570mm                                                 |
|---------------------------------|--------------------------------------------------------------------------|
| Video Channels                  | Up to 4                                                                  |
| Operation                       | Simultaneous live, record, playback and remote access                    |
| Zoom                            | 23x Optical / 16x Digital                                                |
| Resolution                      | 1080p                                                                    |
| Maximum FPS                     | 25                                                                       |
| Recording                       | Proprietary narrowband algorithm                                         |
| Multimode(recording algorithms) | Dynamically changes record rates and compression settings for the camera |
| Snapshot Video Clip             | Yes                                                                      |
| Video Motion Search             | Yes                                                                      |
| Archive Protection              | Yes - protect against overwriting                                        |
| Wireless Communication          | Supported via suitable interface - GSM, GPRS, UMTS, HSDPA, HSCSD, 3G, 4G |
| Motion Detectors                | Up to 8 wireless Up to 4 wired with multiple zones                       |
| IR Range                        | Up to 200M for each detector                                             |
| Alarm Function                  | Alarm log, event search, pre-event recording                             |
| Video Motion Detection          | Yes                                                                      |