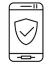

Due to the market-leading design of the WCCTV HD Fuel Cell Site Tower, no external tanks or cages are required to house the fuel.

As an all-in-one surveillance solution, the system features wireless transmission (4G/3G and Wi-Fi) of video and alarms, an HD infrared, 360° pan, tilt and 36x zoom camera to allow a remote operator to capture images of any potential intruders, audio speakers to enable a remote challenge to occur and local video recording.

Its multiple motion detectors, audio speakers backed by high-end alarm monitoring and response effectively eliminate the need for costly manned-guarding, reducing security costs by up to 86% without compromising on quality or reliability.