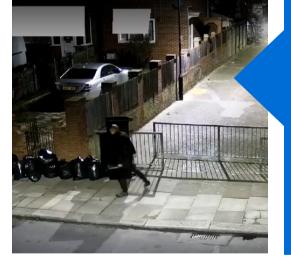

#### ANTI-SOCIAL BEHAVIOUR

Highly overt units have a clear presence in the neighbourhood which acts as a proactive deterrent to offenders.

The high quality video evidence captured by the WCCTV Cameras can be utilised by police and local authorities to identify offenders and build cases for prosecutions.