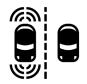

This all-in-one solution includes integrated 4G transmission of video and alarms, two fixed cameras for analytic notification and a PTZ camera for traffic incident investigation with local recording capability storage of footage.

As a truly rapid-deployment CCTV system, the WCCTV Traffic Tower can be installed by on-site staff with remote commissioning by WCCTV and be fully operational in just a matter of minutes.

This proactive camera system expand the conventional use of traffic cameras and CCTV to provide real-time analysis, trigger warning when there is unexpected movement, unauthorised vehicles or humans are detected.