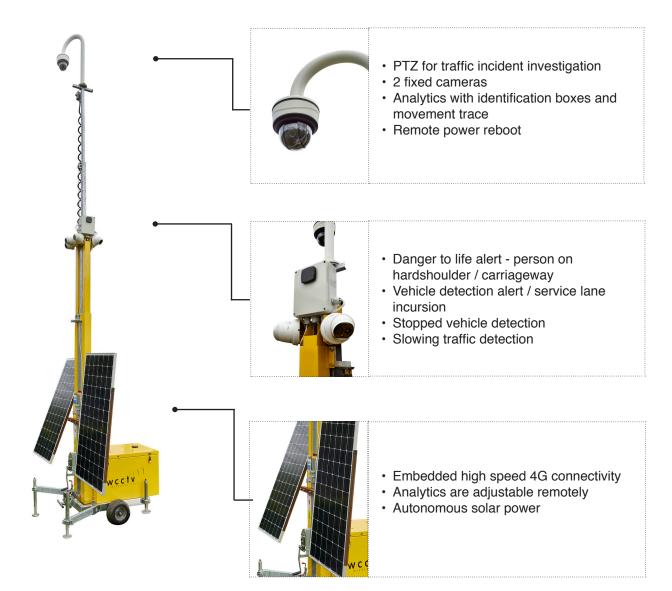

This all-in-one solution includes integrated 4G transmission of video and alarms, two fixed cameras for analytic notification and a PTZ camera for traffic incident investigation with local recording capability storage of footage.

# PRODUCT SPECIFICATION

| General    | Dimensions (HxWxD)               | 7000mm x 2200mm x 2100mm                                                                                                                                         |
|------------|----------------------------------|------------------------------------------------------------------------------------------------------------------------------------------------------------------|
|            | Operating Temperature Range      | -40 to +50°C                                                                                                                                                     |
|            | Power                            | Internal charger 110v / 240v / Internal 40A charger                                                                                                              |
|            | Weight                           | 500KG                                                                                                                                                            |
|            | Software Upgrade                 | Internet / 4G / back to back PC                                                                                                                                  |
|            | Warranty                         | 12 months warranty with options for extended warranty                                                                                                            |
| Video      | Video Inputs                     | 2 fixed cameras with fusion image technology and colour / BW / thermal cameras & 1 PTZ camera                                                                    |
|            | Operation                        | Simultaneous live, record, playback, remote access                                                                                                               |
|            | Resolution of Camera             | Up to 1080p                                                                                                                                                      |
|            | Maximum FPS                      | 25                                                                                                                                                               |
|            | Recording                        | Proprietary narrowband algorithm                                                                                                                                 |
|            | MultiMode (Recording Algorithms) | Dynamically changes record rates and compression settings for the camera                                                                                         |
|            | Snapshot Video Clip              | Yes                                                                                                                                                              |
|            | Event Recording                  | Yes                                                                                                                                                              |
|            | Wireless Communication           | 4G                                                                                                                                                               |
| Storage    | Internal Capacity                | Up to 128GB per camera                                                                                                                                           |
|            | HDD Types                        | Removable SD Card                                                                                                                                                |
|            | Export                           | 4G / Network                                                                                                                                                     |
| Alarms     | Alarm Function Support           | Alarm log, event search, pre-event recording                                                                                                                     |
|            | Alarm Triggers                   | Danger to life alert - person on hardshoulder / carriageway Vehicle detection alert / service lane incursion Stopped vehicle detection Slowing traffic detection |
|            | Alarm Reporting                  | Yes - via remote monitoring centre                                                                                                                               |
|            | Display Alarm on PC Monitor      | Yes                                                                                                                                                              |
| Networking | Video Motion Detection           | Yes                                                                                                                                                              |
|            | Remote Administration            | Yes                                                                                                                                                              |
|            | Remote Commissioning             | Yes                                                                                                                                                              |
|            | Password Protected               | Yes                                                                                                                                                              |
|            | 4G Enabled                       | Yes                                                                                                                                                              |
|            | Remote Viewing                   | Yes                                                                                                                                                              |