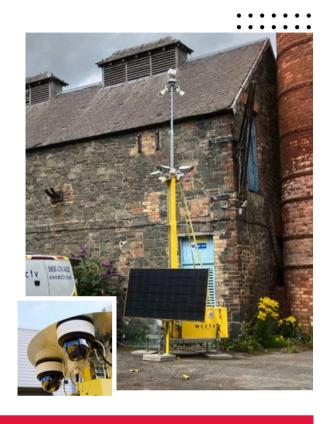

WCCTV's Rapid Deployment CCTV Towers provide immediate, high-quality surveillance coverage in virtually any environment. Our distinctive bright yellow Towers stand 6m tall, sending an immediate visual warning to potential criminals that your property is protected by a high-tech CCTV system.

Deploying a CCTV Tower requires no complex setup - you can have full security coverage in minutes. Our HD cameras are equipped with infrared capability to ensure crystal-clear imagery, day or night.

With multiple powering options and wireless video transmission technology, you have complete flexibility over where you deploy a WCCTV Tower. There's no need for power or internet facilities at your location.