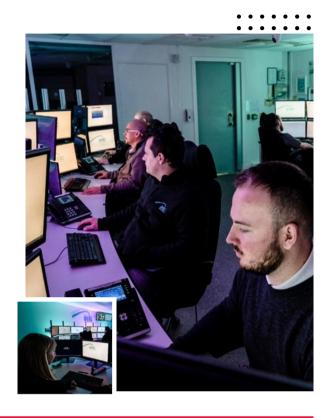

Browse our full range online

Page 5

Our Remote CCTV Monitoring service allows security cameras to be closely monitored by a team of professionals who can issue real-time audio alerts and dispatch police where necessary, ensuring your premises and assets are completely protected when you're not there.

The security cameras video stream is sent directly to an Alarm Receiving Centre (ARC) or monitoring station. A team of security professionals will receive an alarm from your site and immediately review the footage to verify the alarm then take appropriate action.

Our partner monitoring station is an **NSI Gold Approved** UK-based Alarm Receiving Centre (ARC), operating sites 24 hours a day, 365 days a year.

Page 6
WWW.WCCTV.CO.UK

Skip the 2am break-in calls with our Mobile Keyholding Response service. Paired with our CCTV Towers and live monitoring, this rapid-response security service provides an immediate physical presence at your vacant property.