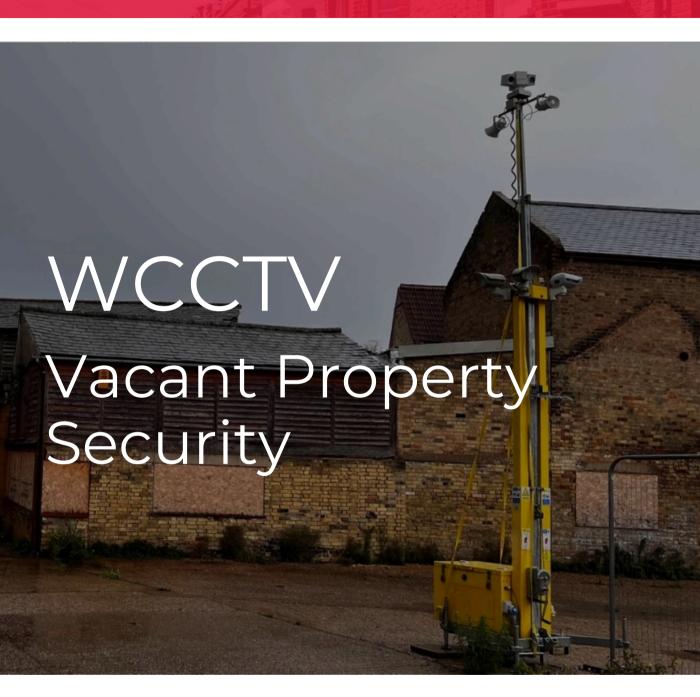

Reduce Security
Costs by up to

88%

VERIFIED -

Page 3

Securing vacant properties requires continuous, proactive surveillance to prevent trespassing, vandalism, and unauthorised access. WCCTV's Rapid Deployment CCTV Towers act as a highly visible deterrent, offering 360-degree HD surveillance, Alpowered analytics, and 24/7 remote monitoring, ensuring swift response to any security threats.

WCCTV's Rapid Deployment CCTV Towers provide immediate, high-quality surveillance coverage in virtually any environment. Our distinctive bright yellow Towers stand 6m tall, sending an immediate visual warning to potential criminals that your property is protected by a high-tech CCTV system.