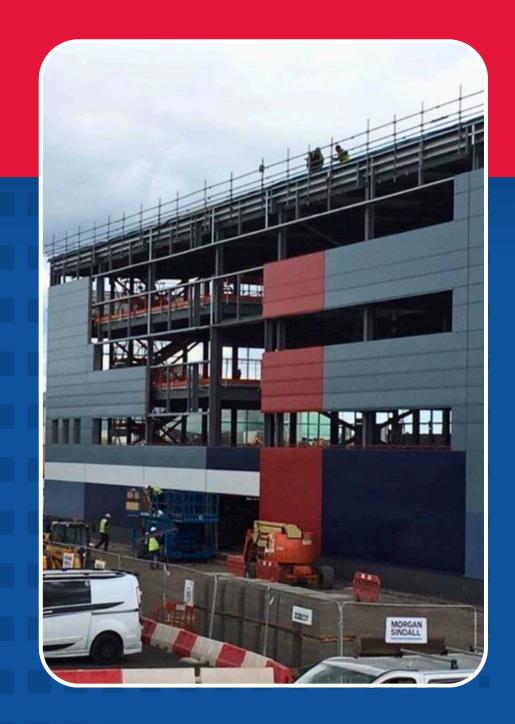

## Case Study Background

The Royal Navy commissioned Morgan Sindall Construction to develop a major head office and training facility at HMS Cambria that will house the Royal Naval Reserve, Royal Marines Reserve and the University Royal Naval Units.

Full Case Study

wcctv

Given the high-profile nature of the HMS Cambria site and the tight deadlines Morgan Sindall was working towards, losing time due to break-ins was something they could not afford to face. Therefore, the priority was to avoid this as best as possible through the use of security.

## The Solution? Rapid Deployment cctv Towers

To secure the site, WCCTV provided a <u>Rapid Deployment CCTV</u> <u>Tower</u>, backed by a fully-managed service that worked as a virtual security guard for them. Helping to deter, detect and respond to threats efficiently and appropriately.