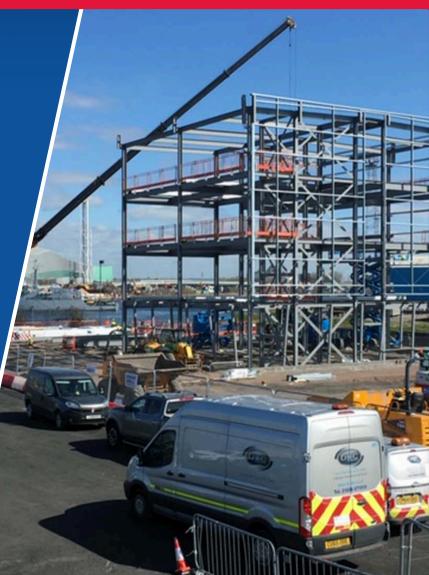

## Case Study Background

The Royal Navy commissioned Morgan Sindall Construction to develop a major head office and training facility at HMS Cambria that will house the Royal Naval Reserve, Royal Marines Reserve and the University Royal Naval Units.

Full Case Study

wcctv

Given the high-profile nature of the HMS Cambria site and the tight deadlines Morgan Sindall was working towards, losing time due to break-ins was something they could not afford to face. Therefore, the priority was to avoid this as best as possible through the use of security.

In addition to the security requirements, Morgan Sindall were also keen to produce a high-quality Time Lapse Video of the construction phase.