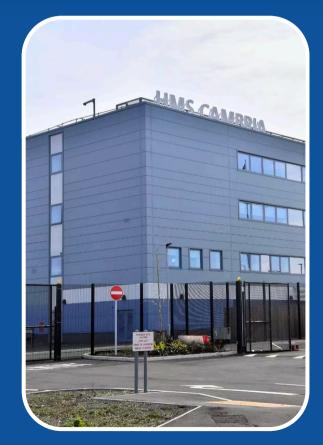

## Case Study Background

The Royal Navy commissioned Morgan Sindall Construction to develop a major head office and training facility at HMS Cambria that will house the Royal Naval Reserve, Royal Marines Reserve and the University Royal Naval Units.

Full Case Study

wcctv

Given the high-profile nature of the HMS Cambria site and the tight deadlines Morgan Sindall was working towards, losing time due to break-ins was something they could not afford to face. Therefore, the priority was to avoid this as best as possible through the use of security.