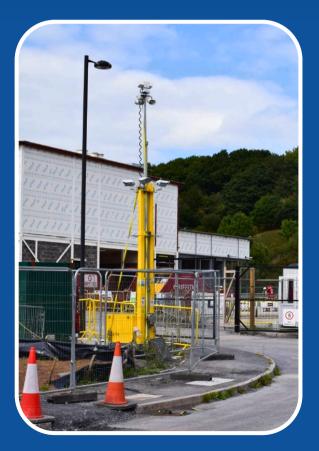

## The Solution? Rapid Deployment cctv Towers

Initially, we provided Willmott Dixon with a <u>Solar Fuel Cell</u> <u>CCTV Tower</u>, alongside our fully-managed security system. It worked as both a criminal deterrent and a live recorder in case of any escalations or incidents.

The 6m, bright yellow Tower provides an obvious deterrent to opportunist thieves. It delivers live and recorded video and alarms via cellular connectivity, whilst being self-powered by renewable energy and a methanol fuel cell - making it the ideal security system for a site with no power.

As the project developed and power became available, WCCTV upgraded the Tower to one that could utilise this and coupled it with several static CCTV cameras to provide extra coverage in blind spots behind cabins.