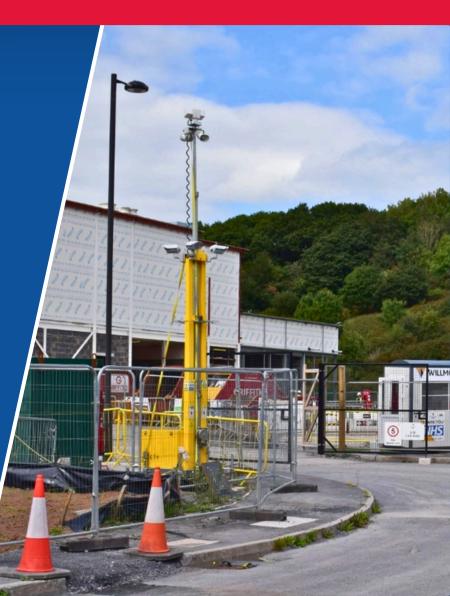

## The Solution? Rapid Deployment cctv Towers

Initially, we provided Willmott Dixon with a <u>Solar Fuel Cell</u> <u>CCTV Tower</u>, alongside our fully-managed security system. It worked as both a criminal deterrent and a live recorder in case of any escalations or incidents.

The 6m, bright yellow Tower provides an obvious deterrent to opportunist thieves. It delivers live and recorded video and alarms via cellular connectivity, whilst being self-powered by renewable energy and a methanol fuel cell - making it the ideal security system for a site with no power.

As the project developed and power became available, WCCTV upgraded the Tower to one that could utilise this and coupled it with several static CCTV cameras to provide extra coverage in blind spots behind cabins.