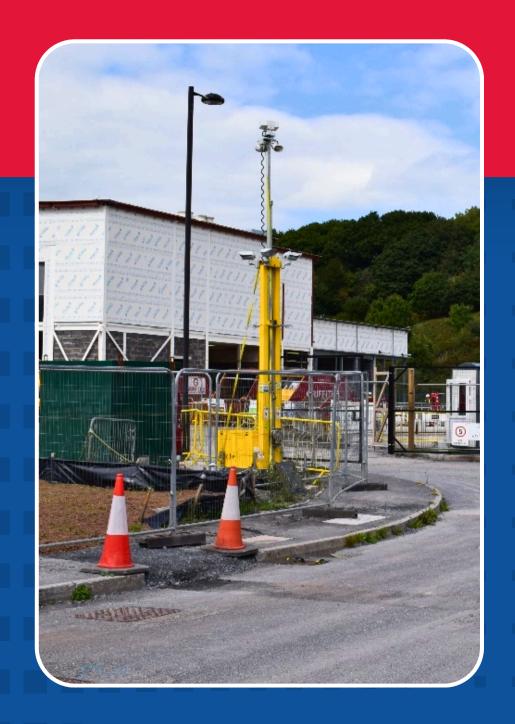

## The Solution? Rapid Deployment cctv Towers

Initially, we provided Willmott Dixon with a <u>Solar Fuel Cell</u> <u>CCTV Tower</u>, alongside our fully-managed security system. It worked as both a criminal deterrent and a live recorder in case of any escalations or incidents.

The 6m, bright yellow Tower provides an obvious deterrent to opportunist thieves. It delivers live and recorded video and alarms via cellular connectivity, whilst being self-powered by renewable energy and a methanol fuel cell - making it the ideal security system for a site with no power.

As the project developed and power became available, WCCTV upgraded the Tower to one that could utilise this and coupled it with several static CCTV cameras to provide extra coverage in blind spots behind cabins.