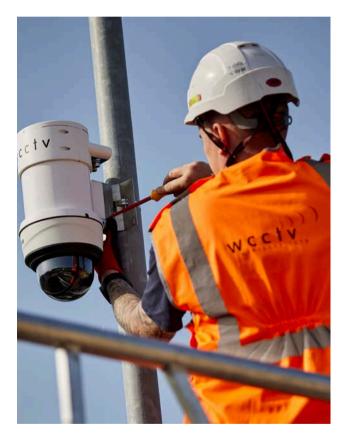

### **Rapid Installation**

vcct

Redeployable cameras are quick and easy to install, can be mounted to lampposts, buildings or poles and provide immediate surveillance cover. They can easily be moved in response to emerging threats or changing environments.

# Installation to Operational in Minutes

wcctv

Redeployable CCTV systems are designed for rapid use straight out of the box. Once mounted to a pole, wall or column and powered up, the unit connects via 4G or 5G and begins streaming live footage immediately.