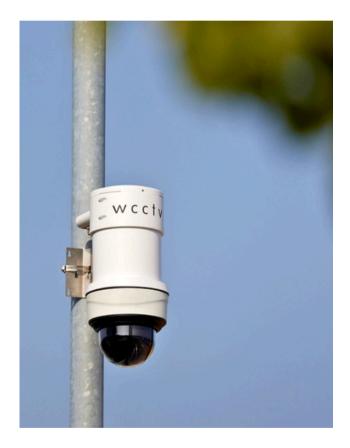

# What is a Redeployable CCTV Camera?

Redeployable CCTV cameras are movable surveillance units designed for rapid installation and ease of relocation, allowing uses to adapt to temporary or changing monitoring requirements.

Unlike fixed cameras, they require no permanent infrastructure, making them ideal for environments where priorities shift, shortterm risks emerge or immediate visibility is needed.

The units combine a PTZ camera, onboard recording, mobile transmission technology and remote access software into a single, selfcontained solution. They can be mounted to walls, lighting columns or poles and activated within minutes.

Whether you're responding to an emerging risk or planning for temporary coverage, redeployable CCTV gives you immediate control.

Page 3

WWW.WCCTV.CO.UK