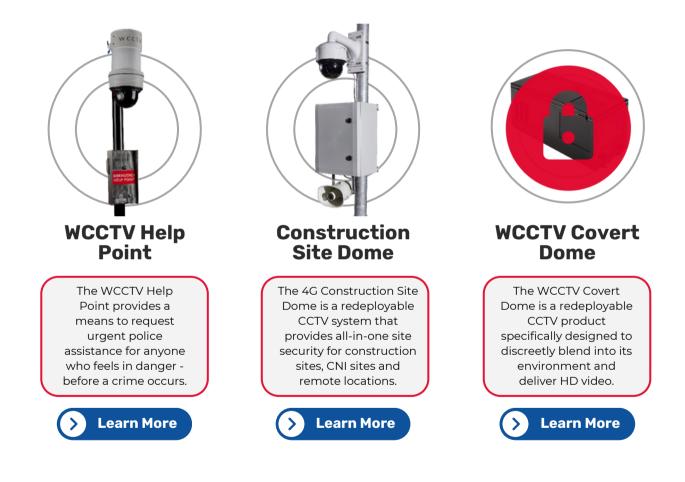

# Camera Variations and Add-Ons

# Build the Setup That Works for You

WCCTV offers a range of camera options and add-ons to make sure your redeployable CCTV system delivers exactly what you need.

### **Construction Sites**

Protect live sites from theft and trespass, monitor progress and adapt coverage as your project evolves, providing instant security coverage.