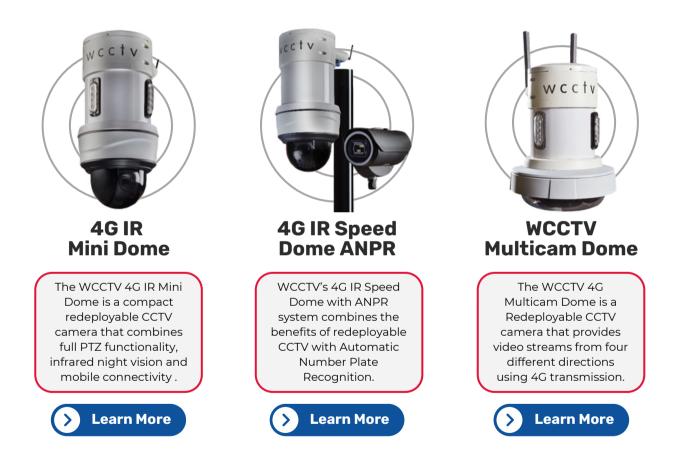

# WCCTV's Range of Redeployable Cameras

# WCCTV's Range of Redeployable Cameras

Page 6

### MultiCam Dome:

Capture every angle with our MultiCam Dome, which delivers four directional views from a single unit, offering wide-area coverage.