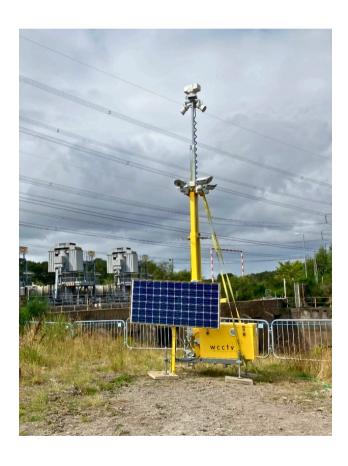

#### **Autonomous Power**

Our CCTV Towers operate using solar, hybrid, and fuel cell power, delivering dependable, off-grid security without the need for mains electricity. Designed for challenging environments, they're ideal for securing substations, power plants and remote energy sites.

Our CCTV towers use infrared detection to create a virtual perimeter around power plants, substations and distribution sites. If an intruder attempts to gain access, our monitoring team is alerted instantly, triggering deterrents and escalating the response if needed.