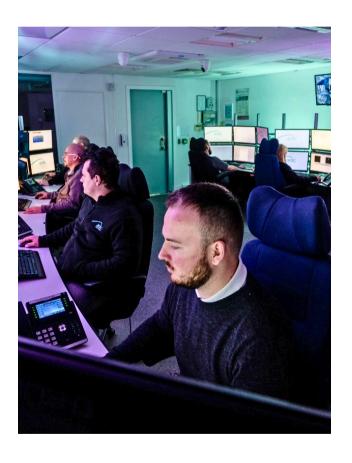

## Your Virtual Security Team

Deploying a CCTV Tower strengthens your security, but why just record crime when you can prevent it in real time? With WCCTV's live video monitoring, NSI Gold Accredited security professionals oversee energy sites, detecting threats and responding before incidents escalate.

Our CCTV towers use infrared detection to create a virtual perimeter around power plants, substations and distribution sites. If an intruder attempts to gain access, our monitoring team is alerted instantly, triggering deterrents and escalating the response if needed.