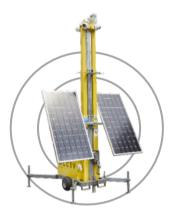

#### **Crime Deterrent**

Standing 7m tall and painted bright yellow, our CCTV towers provide a clear visual deterrent, warning potential intruders that your critical infrastructure site is protected and under active surveillance.

#### **Autonomous Power**

Our CCTV Towers operate using solar, hybrid, and fuel cell power, delivering dependable, off-grid security without the need for mains electricity. Designed for challenging environments, they're ideal for securing substations, power plants and remote energy sites.