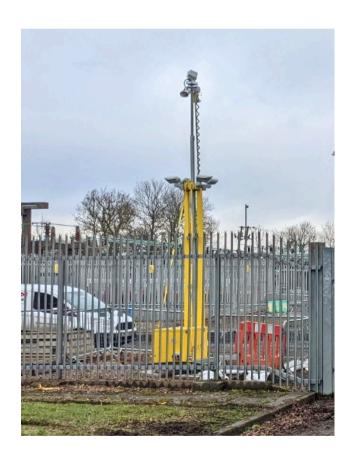

#### **Crime Deterrent**

Standing 7m tall and painted bright yellow, our CCTV towers provide a clear visual deterrent, warning potential intruders that your critical infrastructure site is protected and under active surveillance.