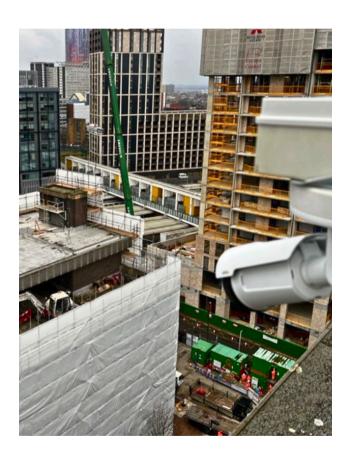

## Document & Showcase Energy Projects

WCCTV provides high-quality time lapse video solutions to capture every stage of energy infrastructure upgrades and new developments.

Whether overseeing the construction of power plants, substations or energy storage sites, our autonomous cameras ensure key project milestones are recorded, even in remote locations without power or connectivity.