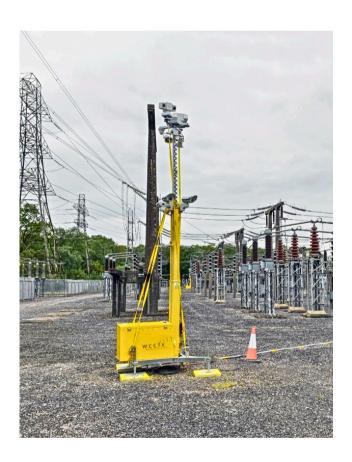

#### **Crime Deterrent**

Standing 7m tall and painted bright yellow, our CCTV towers provide a clear visual deterrent, warning potential intruders that your critical infrastructure site is protected and under active surveillance.

#### **Autonomous Power**

Our CCTV Towers operate using solar, hybrid, and fuel cell power, delivering dependable, off-grid security without the need for mains electricity. Designed for challenging environments, they're ideal for securing substations, power plants and remote energy sites.