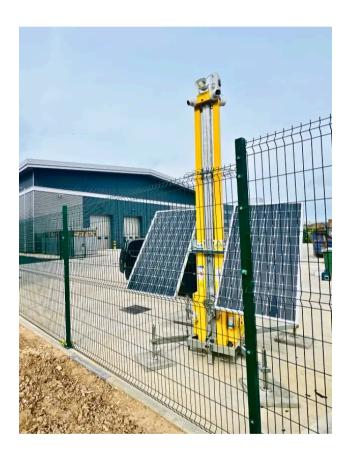

#### **Crime Deterrent**

Standing 7m tall and painted bright yellow, our CCTV towers create a strong visual deterrent, warning potential intruders that your telecoms infrastructure is protected and actively monitored.