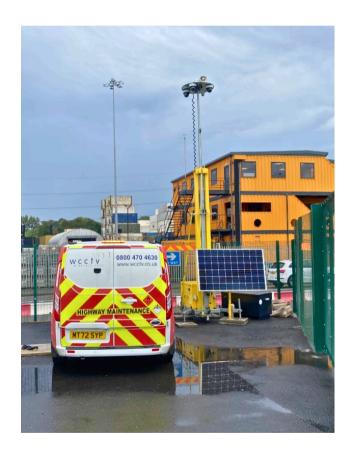

#### **Crime Deterrent**

Standing 7m tall and painted bright yellow, our CCTV towers create a strong visual deterrent, warning potential intruders that your telecoms infrastructure is protected and actively monitored.