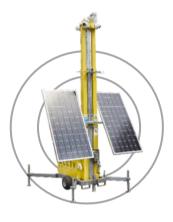

### Deployable CCTV for Telecommunication Sites

Eco Tower

The WCCTV Eco Tower is a battery-powered CCTV solution ideal for reducing fuel use, noise, and emissions on low-power sites.

**Learn More** 

Solar Fuel Cell Tower

The WCCTV Solar Fuel Cell Tower is a selfpowered CCTV unit for remote sites, running without mains power or generators.

**Learn More** 

Thermal Solar Tower

The WCCTV Thermal Solar Tower is a solarpowered, thermal CCTV unit for early threat detection and easy redeployment.