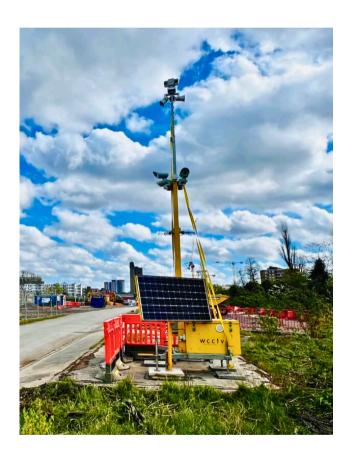

Wireless CCTV provides rapid deployment surveillance solutions designed to protect cell towers, fibre-optic networks and switching hubs. Our CCTV Towers deliver an immediate security presence, deterring intruders and enabling real-time monitoring to prevent service disruptions.

#### **Crime Deterrent**

Standing 7m tall and painted bright yellow, our CCTV towers create a strong visual deterrent, warning potential intruders that your telecoms infrastructure is protected and actively monitored.