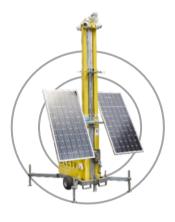

#### **Crime Deterrent**

Standing 7m tall and painted bright yellow, our CCTV towers send a clear message, warning potential intruders that your site is protected and actively monitored, deterring criminals before they act.

#### **Autonomous Options**

With solar, hybrid and fuel cell power options, our CCTV Towers operate independently of mains electricity, making them ideal for EV sites in remote locations.