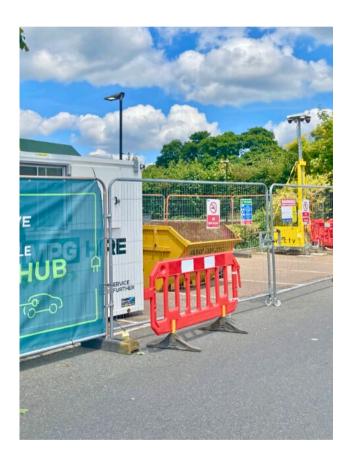

# **Keeping EV Charging Safe & Operational**

EV charging stations are essential to the UK's sustainable transport network, but their high-value components and remote locations make them prime targets for theft, vandalism and anti-social behaviour.

Criminal activity at these sites causes costly service disruptions and undermines the reliability of the charging network.

WCCTV delivers rapid deployment CCTV solutions designed to protect charging stations from theft and damage.

Our CCTV Towers provide a visible deterrent, live video monitoring and real-time threat detection, ensuring continuous security for both urban and remote EV charging sites.

Whether you need short-term protection for new installations or long-term security for high-risk locations, WCCTV offers rental and purchase options to meet your needs.