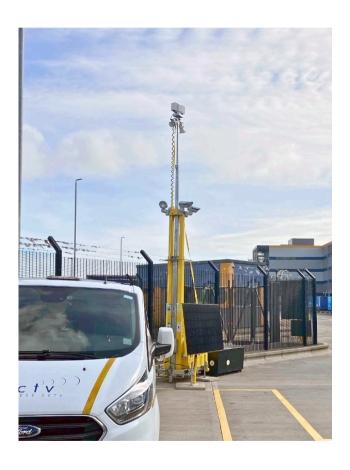

WCCTV provides rapid deployment security solutions designed to protect both operational storage sites and new-build facilities.

Our CCTV Towers provide an immediate security presence, acting as a deterrent, real-time threat detection system and response trigger.

#### **Crime Deterrent**

Standing 7m tall and painted bright yellow, our CCTV Towers create a highly visible deterrent, making it clear that your site is monitored and protected against theft, trespassing and sabotage.