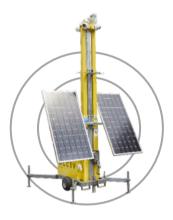

## Deployable CCTV for Fuel & Chemical Facilities

Eco Tower

The WCCTV Eco Tower is a battery-powered CCTV solution ideal for reducing fuel use, noise, and emissions on low-power sites.

**Learn More** 

Solar Fuel Cell Tower

The WCCTV Solar Fuel Cell Tower is a selfpowered CCTV unit for remote sites, running without mains power or generators.

**Learn More** 

Thermal Solar Tower

The WCCTV Thermal Solar Tower is a solarpowered, thermal CCTV unit for early threat detection and easy redeployment.