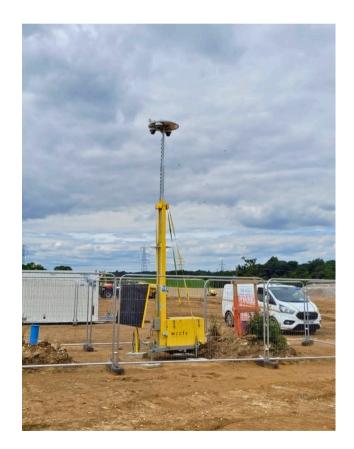

#### Rapid Protection for Open & Unsecured Sites

Our Rapid Deployment CCTV Towers are designed for the realities of excavation and groundworks. With no power or internet required, they provide instant protection on even the most remote or undeveloped sites.

Standing 7m tall and painted in high-visibility yellow, the towers act as a powerful deterrent to trespassers and opportunistic theft. Each unit is monitored live, meaning threats are identified and responded to before they escalate.

Towers include HD cameras, infrared capability and wireless transmission. They can be solar powered or run on eco-friendly fuel cells, giving you full flexibility on sites where fixed infrastructure is not yet available.