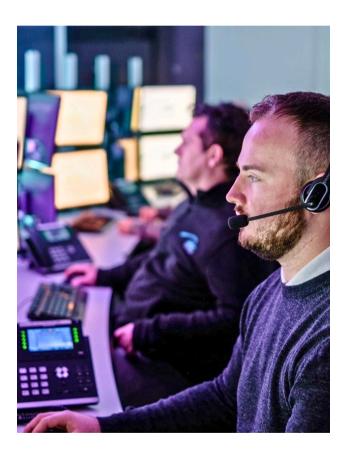

### Live Video Monitoring for Excavation Sites

## See and Stop Crime in Real Time

Cameras that just record footage aren't enough for early-stage construction. WCCTV's live CCTV monitoring service ensures your site is actively watched and responded to in real time.

Each system uses motion detection to trigger alerts. When movement is detected, an alert is sent to our NSI Gold Accredited monitoring partners. They view the site in real time, issue a live audio challenge and escalate to site contacts or police if needed.