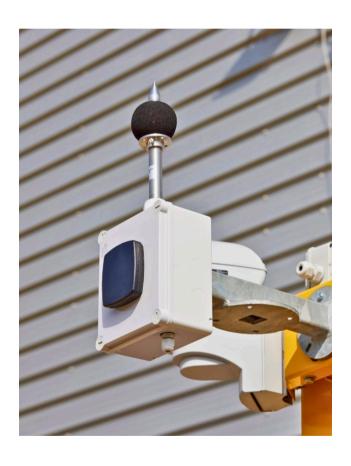

# Site Condition Monitoring for Excavation Sites

#### Track Environmental Impact As You Work

WCCTV provides sensor-based monitoring systems to help groundworks and excavation contractors manage risk, meet compliance requirements and reduce disruption on site.

Our standalone monitoring units track key environmental conditions in real time. They are ideal for projects near housing, infrastructure or sensitive land where dust, noise and vibration need to be controlled and recorded.

#### **Monitor and Report On:**

- Noise levels to support regulatory compliance
- Dust and airborne particle emissions
- CO<sub>2</sub>, air quality and weather conditions
- Ground vibration caused by heavy machinery or blasting
- Live alerts and scheduled reporting