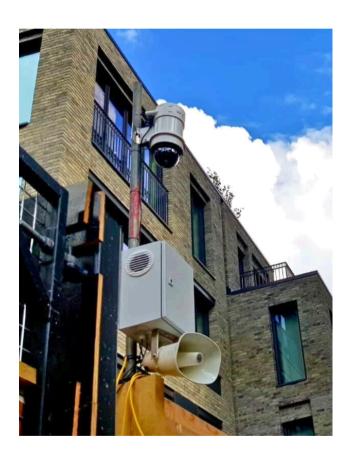

#### Flexible Security for Key Risk Areas

Our redeployable CCTV units are ideal for securing specific areas within an excavation site, including site offices, storage cabins, entry points or vulnerable compounds. They provide high-definition video coverage and live monitoring without requiring permanent infrastructure.

Mounted to poles, cabins or buildings, these compact units are quick to install and easy to relocate. They offer the same live monitoring capability as our towers and are supported by our fully managed service.

Whether used as a standalone option or alongside other systems, redeployable CCTV helps strengthen visibility in tight or high-traffic areas. Every unit is backed by live monitoring, incident reporting and full technical support.