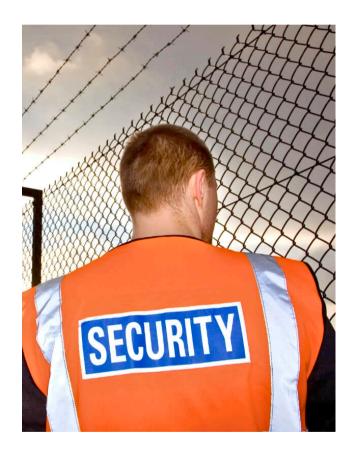

### Mobile Keyholding for Excavation Sites

## Licensed Security on the Ground, When It Counts

When an alert is triggered outside working hours, someone needs to attend. WCCTV's mobile keyholding service ensures that a trained, licensed professional handles the response. Your site team stays off-call, and incidents are dealt with quickly and professionally.

Our keyholding team respond fast, access the site safely and assess the situation in line with your agreed protocols. Whether it's a confirmed threat or a false alarm, you receive a full report without needing to attend site.