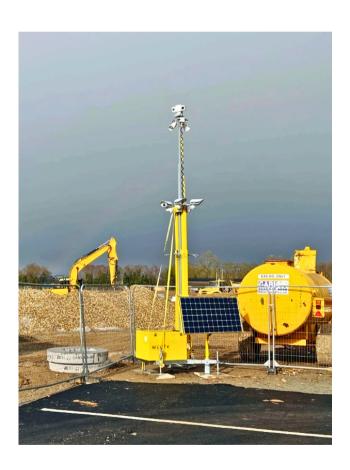

#### Rapid Protection for Open & Unsecured Sites

Our Rapid Deployment CCTV Towers are designed for the realities of excavation and groundworks. With no power or internet required, they provide instant protection on even the most remote or undeveloped sites.

Standing 7m tall and painted in high-visibility yellow, the towers act as a powerful deterrent to trespassers and opportunistic theft. Each unit is monitored live, meaning threats are identified and responded to before they escalate.

Towers include HD cameras, infrared capability and wireless transmission. They can be solar powered or run on eco-friendly fuel cells, giving you full flexibility on sites where fixed infrastructure is not yet available.