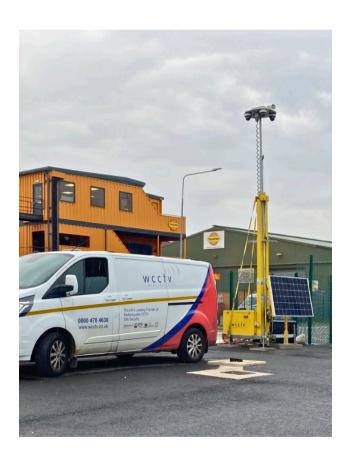

The WCCTV Solar Fuel Cell Tower is a selfpowered CCTV unit for remote sites, running without mains power or generators.

**Learn More** 

Thermal Solar Tower

The WCCTV Thermal Solar Tower is a solarpowered, thermal CCTV unit for early threat detection and easy redeployment.

Towers include HD cameras, infrared capability and wireless transmission. They can be solar powered or run on eco-friendly fuel cells, giving you full flexibility on sites where fixed infrastructure is not yet available.