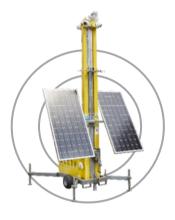

### Cameras for Excavation Site Security

Eco Tower

The WCCTV Eco Tower is a battery-powered CCTV solution ideal for reducing fuel use, noise, and emissions on low-power sites.

**Learn More** 

Solar Fuel Cell Tower

The WCCTV Solar Fuel Cell Tower is a selfpowered CCTV unit for remote sites, running without mains power or generators.

**Learn More** 

Thermal Solar Tower

The WCCTV Thermal Solar Tower is a solarpowered, thermal CCTV unit for early threat detection and easy redeployment.

Standing 7m tall and painted in high-visibility yellow, the towers act as a powerful deterrent to trespassers and opportunistic theft. Each unit is monitored live, meaning threats are identified and responded to before they escalate.

Towers include HD cameras, infrared capability and wireless transmission. They can be solar powered or run on eco-friendly fuel cells, giving you full flexibility on sites where fixed infrastructure is not yet available.