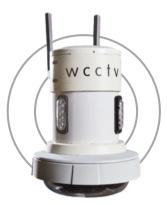

# **Explore Our Rapid CCTV Security Systems**

4G IR Mini Dome

The WCCTV 4G IR Mini Dome is designed for rapid deployment and discreet monitoring. It's ideal for housing teams, local authorities etc.

Body Cameras