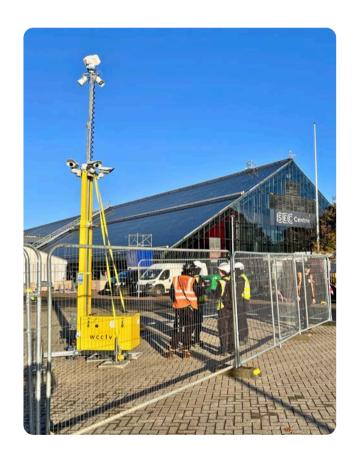

## Rapid Deployment CCTV Towers for Events

## **Total Coverage for Any Event**

WCCTV's mobile CCTV towers are designed to secure large, complex, and fast-moving event environments.

They're widely used at music festivals, sports fixtures, conventions, political summits, public demonstrations, stadiums and large outdoor rallies

The towers offer high-definition multi-camera coverage, infrared motion detection, and live audio address to deter unwanted activity.

Optional ANPR integrations support vehicle access control for event logistics and restricted zones. All footage is accessible via desktop and mobile, with our NSI Gold accredited partners providing real-time video monitoring.

Fully self-powered through solar and battery technology, towers can also be backed up with fuel cell or generator options. No fixed internet or power is required.