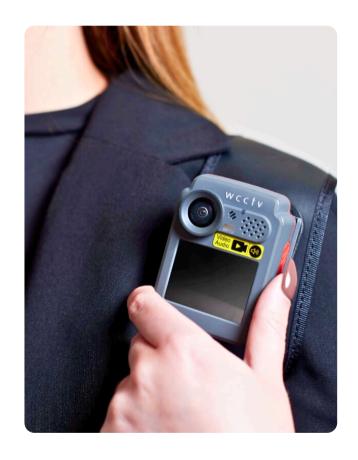

# **Body Cameras for Event Security Teams**

### Protect Staff Working Among Crowds

WCCTV's body cameras provide frontline teams with an added layer of safety when working among large crowds at events. They help deter aggressive behaviour, support post-incident reviews and offer valuable footage for compliance and training.

Our systems are trusted by local authorities, event organisers and private security teams working across major public gatherings to capture vital evidence and support personal safety.

- · One-touch recording
- Full HD video with audio
- Secure, tamper-proof storage
- Integration with WCCTV's camera systems

Whether monitoring entrances, patrolling event zones or dealing with public safety incidents, body-worn cameras support a safer, more accountable working environment.