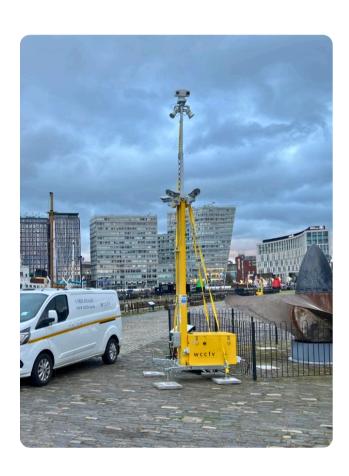

## Rapid Deployment CCTV Towers for Events

## **Total Coverage for Any Event**

WCCTV's mobile CCTV towers are designed to secure large, complex, and fast-moving event environments.

They're widely used at music festivals, sports fixtures, conventions, political summits, public demonstrations, stadiums and large outdoor rallies

The towers offer high-definition multi-camera coverage, infrared motion detection, and live audio address to deter unwanted activity.

Optional ANPR integrations support vehicle access control for event logistics and restricted zones. All footage is accessible via desktop and mobile, with our NSI Gold accredited partners providing real-time video monitoring.

Fully self-powered through solar and battery technology, towers can also be backed up with fuel cell or generator options. No fixed internet or power is required.