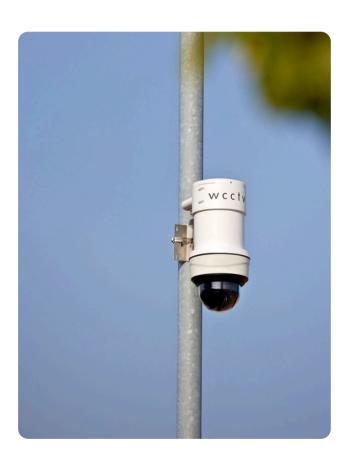

### Redeployable CCTV for Events

## Portable Cameras for Flexible Coverage

WCCTV's redeployable CCTV cameras are the ideal solution for targeted coverage at events with complex layouts, changing security needs or areas not suited for towers.

They can be installed on existing infrastructure such as lighting columns, buildings or temporary masts to monitor entry gates, concession areas, walkways and key crowd zones.

- Infrared motion detection
- Audio address capability
- Remote access via mobile and desktop
- Built-in recording and analytics

These systems are perfect for high-footfall zones that require flexible placement and a smaller footprint. Redeployable units are supported by live video monitoring and a fully managed service.