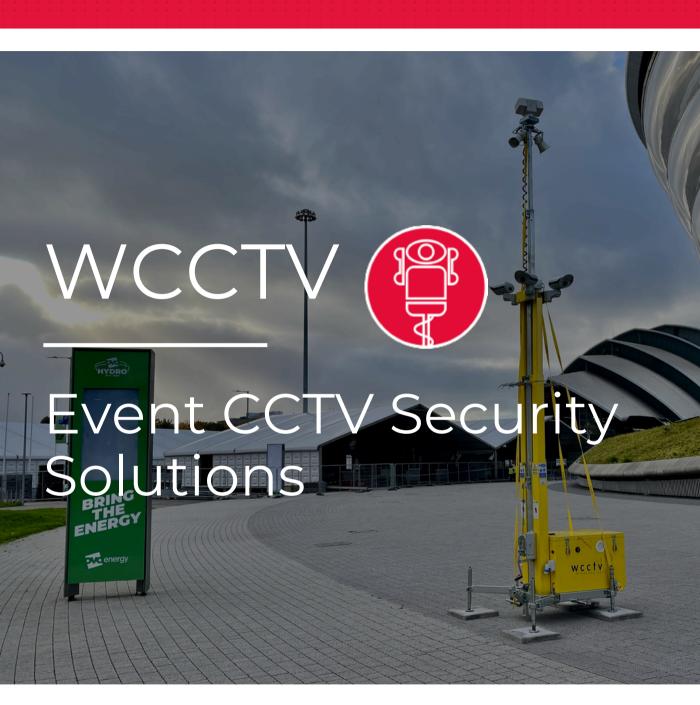

## Rapid Deployment CCTV Towers for Events

## **Total Coverage for Any Event**

WCCTV's mobile CCTV towers are designed to secure large, complex, and fast-moving event environments.

They're widely used at music festivals, sports fixtures, conventions, political summits, public demonstrations, stadiums and large outdoor rallies

The towers offer high-definition multi-camera coverage, infrared motion detection, and live audio address to deter unwanted activity.

Optional ANPR integrations support vehicle access control for event logistics and restricted zones. All footage is accessible via desktop and mobile, with our NSI Gold accredited partners providing real-time video monitoring.

Fully self-powered through solar and battery technology, towers can also be backed up with fuel cell or generator options. No fixed internet or power is required.