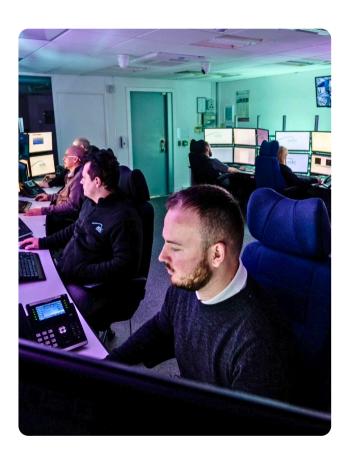

### Live CCTV Monitoring for Event Safety

## Real-Time Oversight and Response

WCCTV's CCTV systems can be connected to live video monitoring services delivered by our NSI Gold accredited partners.

Monitoring teams provide real-time oversight of key event areas including:

- Entries, exits and perimeters
- Crowd hotspots
- Car parks and temporary road closures

When unusual activity is detected, they can intervene immediately. That includes triggering alarms, activating audio address systems or escalating to on-site teams.