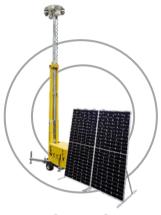

The WCCTV Solar Fuel Cell Tower is a selfpowered CCTV unit for remote sites, running without mains power or generators.

**Learn More** 

Smart Tower

The WCCTV Smart Tower is a mobile CCTV system built to provide complete compoundlevel coverage from a single unit.