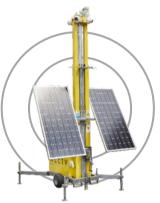

Dome with ANPR

WCCTV's CCTV systems can be equipped with ANPR technology to support vehicle monitoring, enforcement and access control.

**Learn More** 

Thermal Solar Tower

The WCCTV Thermal Solar Tower is a solarpowered, thermal CCTV unit for early threat detection and easy redeployment.

**Learn More** 