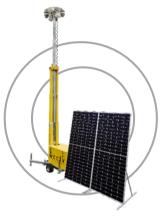

# Rapid CCTV Solutions for Your Border Force

Eco Tower

The WCCTV Eco Tower is a battery-powered CCTV solution ideal for reducing fuel use, noise, and emissions on low-power sites.

**Learn More** 

Solar Fuel Cell Tower