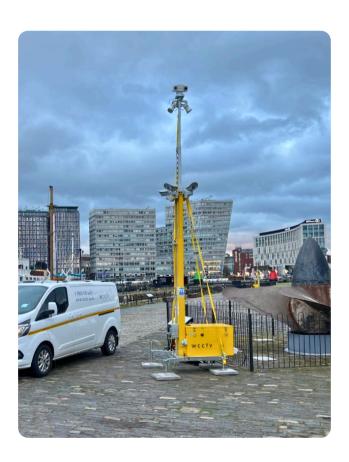

### Rapid Deployment CCTV Towers for Border Force

### Immediate Oversight Wherever You Need It

WCCTV's CCTV towers deliver visible, self-contained surveillance where fixed cameras can't be installed.

Designed for high-risk or fast-moving operations, these units are ideal for border checkpoints, temporary holding areas, freight inspections and perimeter control.

Each tower stands 6m high and features high-definition video, pan tilt zoom functionality, local recording, remote access and optional audio intervention.

They act as both a deterrent and an evidence-gathering tool, supporting enforcement and improving staff safety.