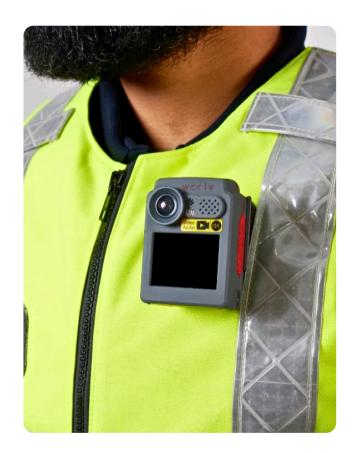

# **Body Cameras for Border Force Teams**

## Frontline Enforcement and Officer Safety

WCCTV's body worn cameras help Border Force officers manage public interactions, protect staff and gather clear, tamper-proof evidence during enforcement activity.

They are trusted in frontline roles where accountability, safety and evidence handling are critical.

Footage is encrypted at the point of capture and securely downloaded via docking stations into our evidence management software, ready to review, store or export.

The presence of a body camera can help reduce tension, de-escalate situations and provide reassurance to both staff and the public.

We supply a complete body worn video solution, including award-winning cameras, secure software, mounting and charging accessories, and full training for teams.