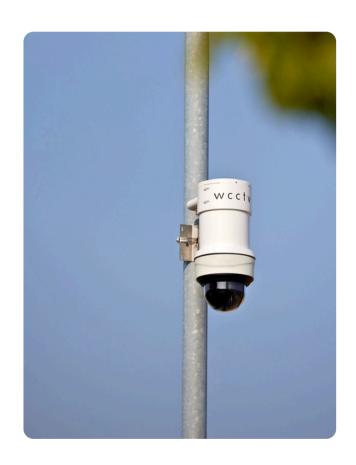

# Rapid CCTV Solutions for Your Border Force

4G IR Mini Dome

The WCCTV 4G IR Mini Dome is designed for rapid deployment and discreet monitoring. It's ideal for housing teams, local authorities etc.

**Learn More** 