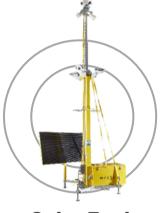

Dome with ANPR

WCCTV's CCTV systems can be equipped with ANPR technology to support vehicle monitoring, enforcement and access control.

**Learn More** 

Thermal Solar Tower

The WCCTV Thermal Solar Tower is a solarpowered, thermal CCTV unit for early threat detection and easy redeployment.

**Learn More** 