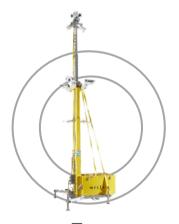

The WCCTV Solar Fuel Cell Tower is a selfpowered CCTV unit for remote sites, running without mains power or generators.

**Learn More** 

Smart Tower

The WCCTV Smart Tower is a mobile CCTV system built to provide complete compoundlevel coverage from a single unit.